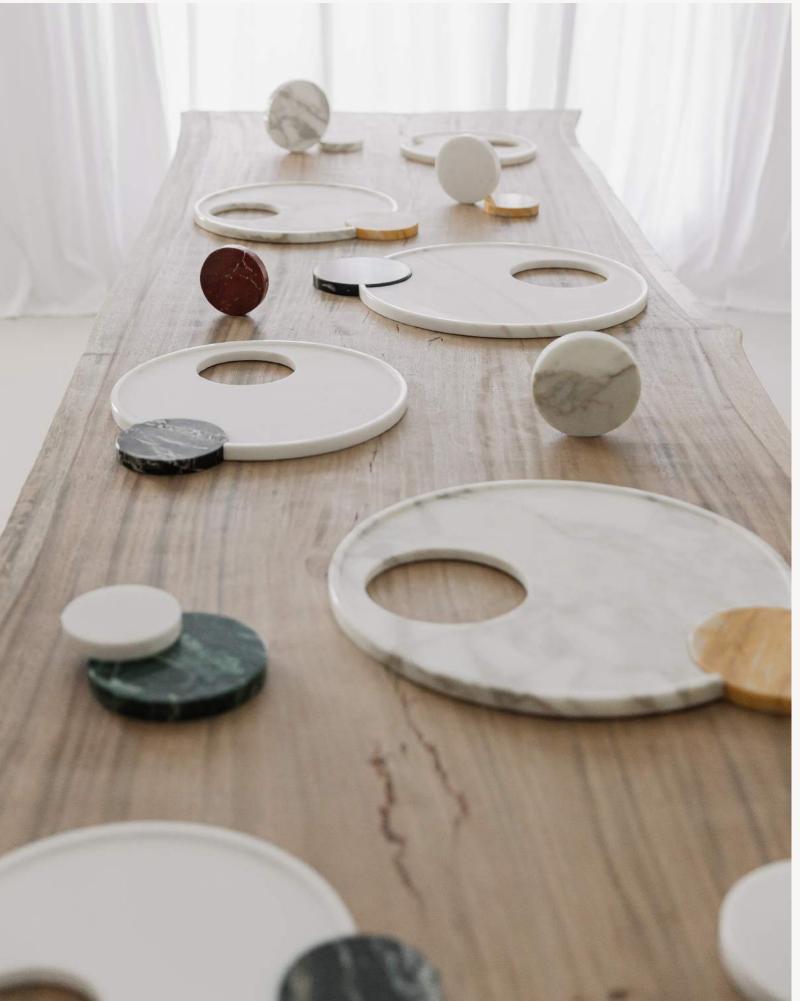

## Cerchi - nmo

..it's whatever you make it...

A marble tray to use as a stage for a vase or any other home or office accessory.

## MATERIAL

You can select the **larger** circle "Cerchi" in one of the following options:

CARRARA WARM GOLD

BIANCO LASA VENA ORO

You can select the **smaller** circle "-amo" in one of the following options

CALACATTA CARRARA WARM GOLD

BIANCO LASA VENA ORO

GIALLO SIENA

NERO PORTORO

VERDE ALPI

ROSSO LEVANTO

**NOTE**: Marble and stone are created by nature and are **therefore unique**: possible variations to the images displayed on our website, confirms the authenticity of the product.