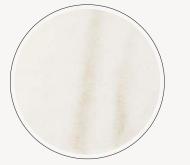

## MATERIAL

You can select the **larger** circle "Cerchi" in one of the following options:

CARRARA WARM GOLD

BIANCO LASA VENA ORO

You can select the **smaller** circle "-amo" in one of the following options

CALACATTA CARRARA WARM GOLD

BIANCO LASA VENA ORO

GIALLO SIENA

NERO PORTORO

VERDE ALPI

ROSSO LEVANTO

**NOTE**: Marble and stone are created by nature and are **therefore unique**: possible variations to the images displayed on our website, confirms the authenticity of the product.