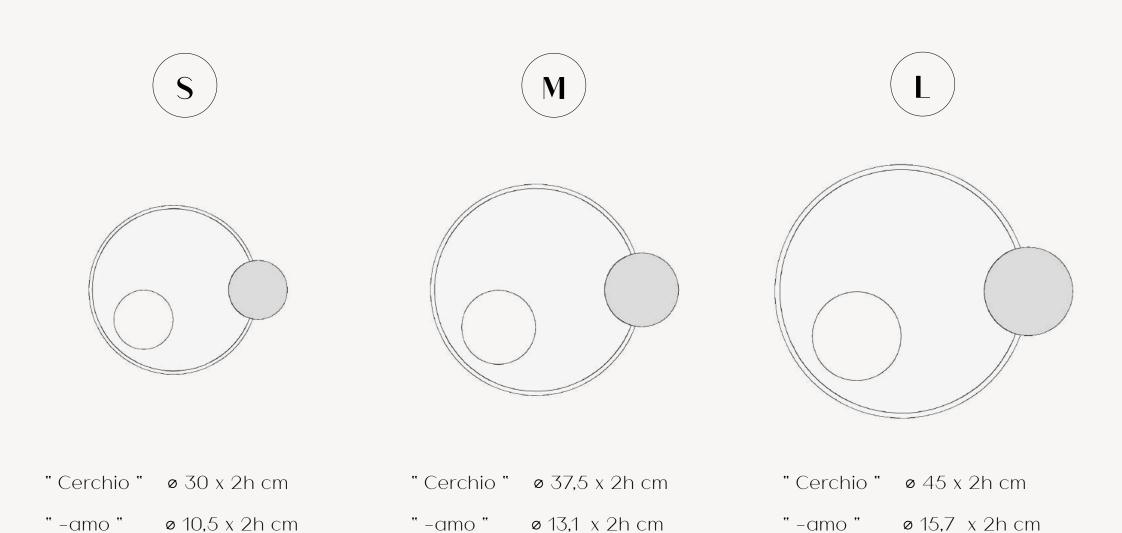

## DIMENSIONS

It consists of two pieces that can be combined or separated. The larger circle, "Cerchi" comes in white marble and is available in three sizes (30cm or 11 13/16in, 37,5cm or 14 3/4in, 45cm or 17 3/4in) while the smaller circle "-amo" comes in white or other colors and is also available in three sizes (10,5cm or 4 1/8in -13,1cm or 5 3/16in 15,7cm or 6 3/16in)