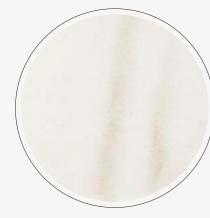

## MATERIAL

You can select the **larger** circle "Cerchi" in one of the following options:

CARRARA WARM GOLD

BIANCO LASA VENA ORO

You can select the **smaller** circle "-amo" in one of the following options

CALACATTA CARRARA WARM GOLD

BIANCO LASA VENA ORO

GIALLO SIENA

NERO PORTORO

VERDE ALPI

ROSSO LEVANTO

**NOTE**: Marble and stone are created by nature and are **therefore unique**: possible variations to the images displayed on our website, confirms the authenticity of the product.