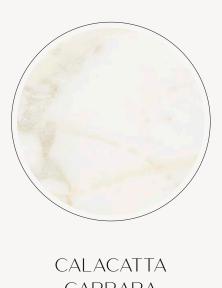

## MATERIAL

You can select the **larger** circle "Cerchi" in one of the following options:

CARRARA WARM GOLD

BIANCO LASA VENA ORO

You can select the **smaller** circle "-amo" in one of the following options

CALACATTA CARRARA WARM GOLD

BIANCO LASA VENA ORO

GIALLO SIENA

NERO PORTORO

VERDE ALPI

ROSSO LEVANTO

**NOTE**: Marble and stone are created by nature and are **therefore unique**: possible variations to the images displayed on our website, confirms the authenticity of the product.