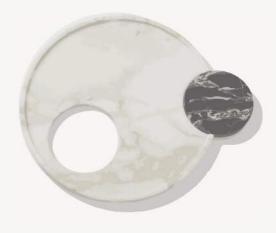

## Cerchi - nmo

..it's whatever you make it...

A marble tray to use as a stage for a vase or any other home or office accessory.

## DIMENSIONS

It consists of two pieces that can be combined or separated. The larger circle, "Cerchi" comes in white marble and is available in three sizes (30cm or 11 13/16in, 37,5cm or 14 3/4in, 45cm or 17 3/4in) while the smaller circle "-amo" comes in white or other colors and is also available in three sizes (10,5cm or 4 1/8in -13,1cm or 5 3/16in 15,7cm or 6 3/16in)