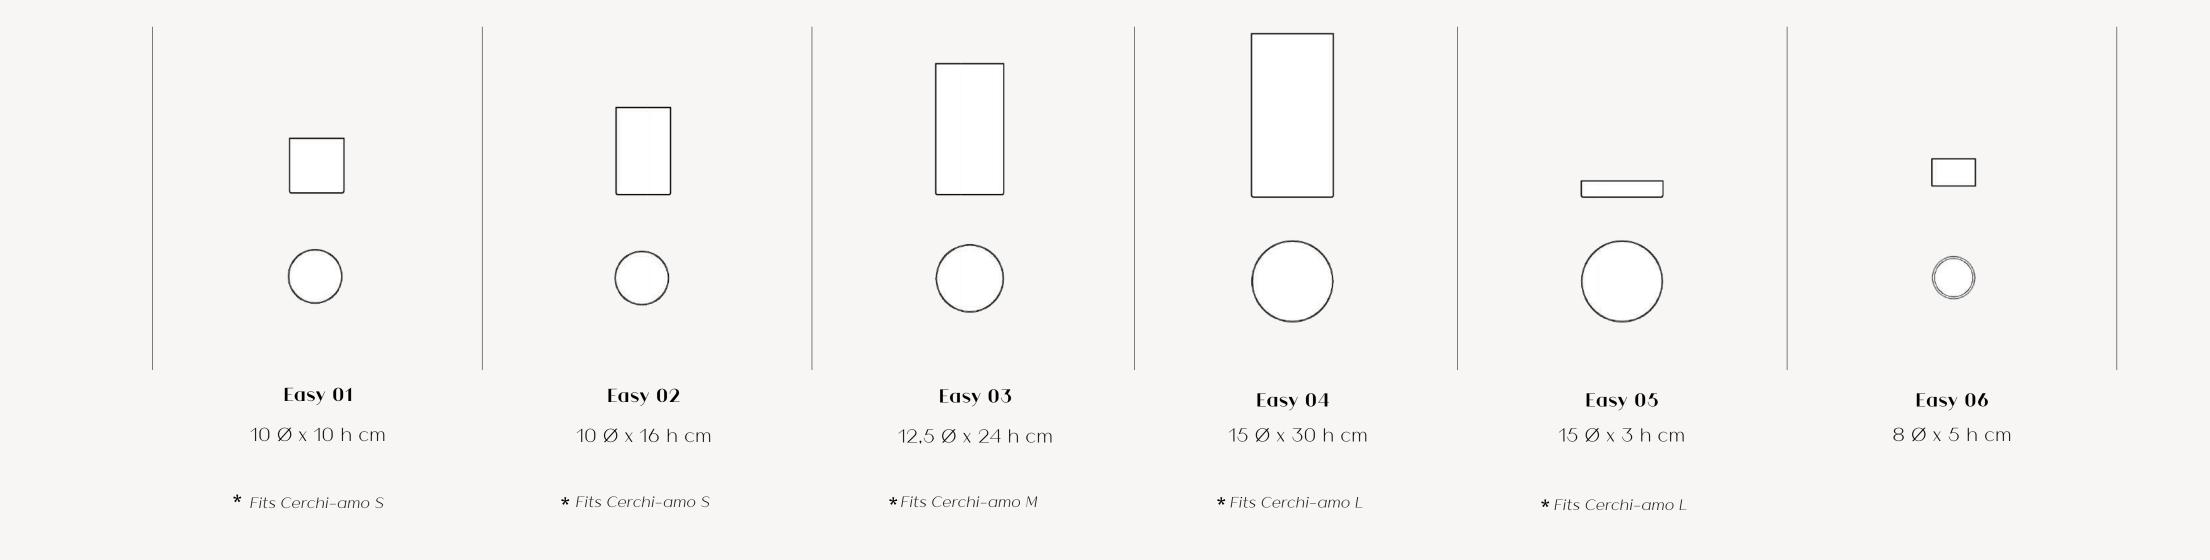

#### DIMENSIONS

Vases from our Easy collection come in different sizes, to perfectly complement our marble tray Cerchi\_Amo or to pair with anything else you like.

Our glass vases are available in the the following options: