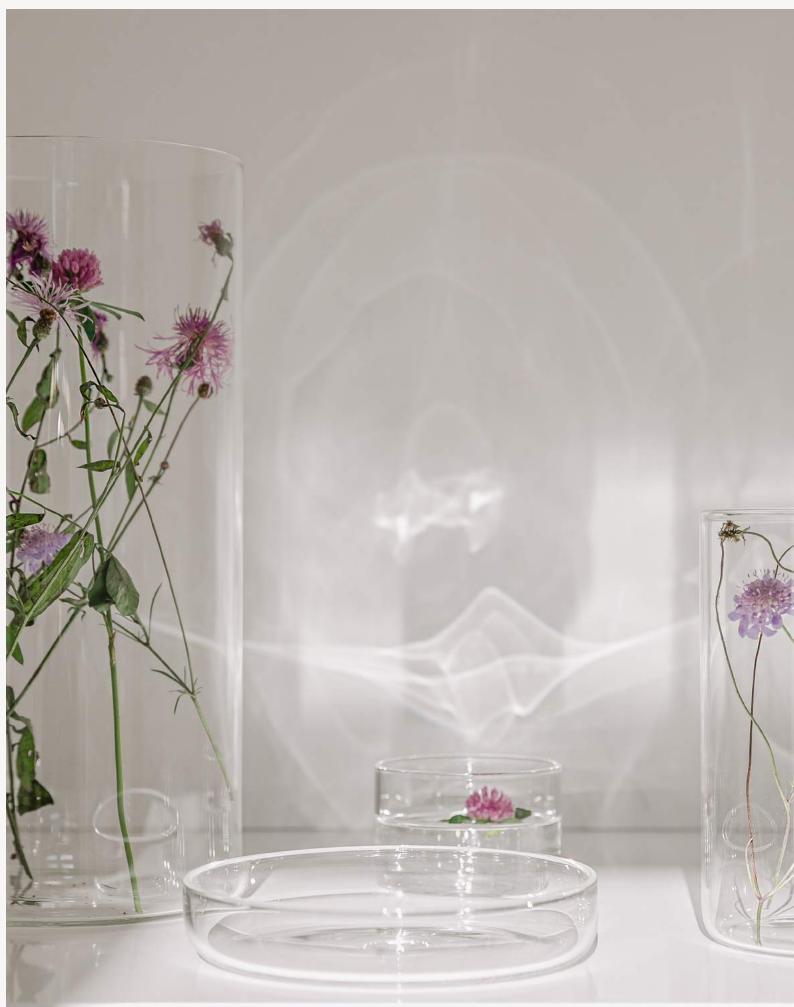

# A very "easy" glass

A clear glass vase which enhances without taking the stage, the ideal complement to our Cerchi\_amo tray.

With its harmonious forms and clarity, it reveals everything, including the sheer poetry that comes from wildflowers picked on your walk.

#### DIMENSIONS

Vases from our Easy collection come in different sizes, to perfectly complement our marble tray Cerchi\_Amo or to pair with anything else you like.

Our glass vases are available in the the following options: