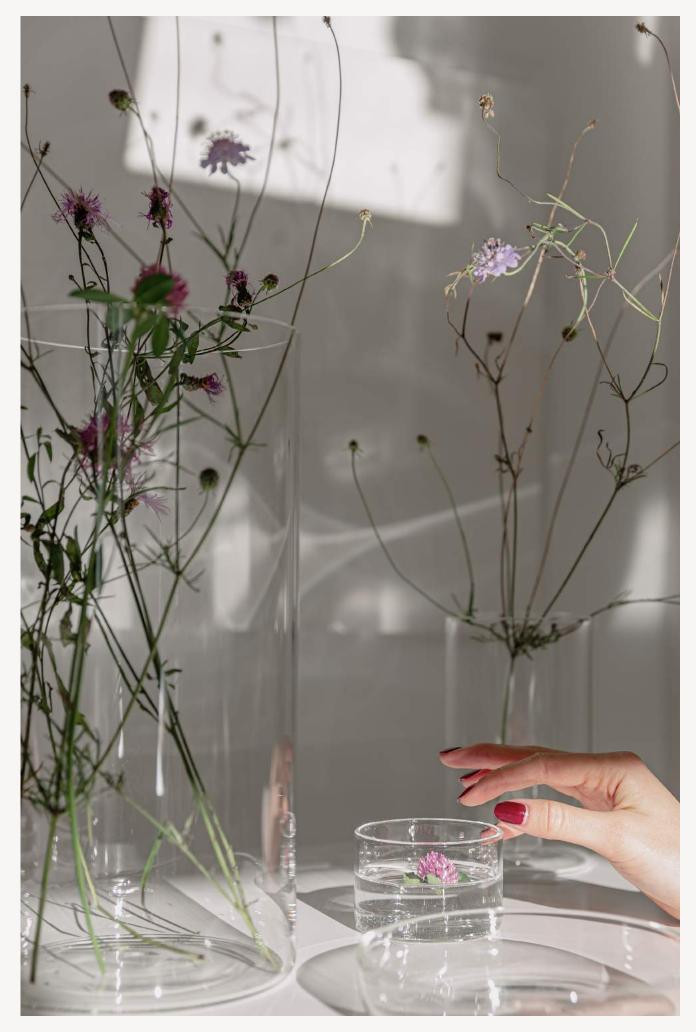

# A very "easy" glass

A clear glass vase which enhances without taking the stage, the ideal complement to our Cerchi\_amo tray.

With its harmonious forms and clarity, it reveals everything, including the sheer poetry that comes from wildflowers picked on your walk.

#### DIMENSIONS

Vases from our Easy collection come in different sizes, to perfectly complement our marble tray Cerchi\_Amo or to pair with anything else you like.

Our glass vases are available in the the following options: